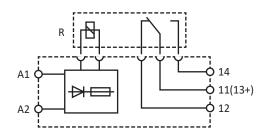

## RelayS Slim Interface Relays

- Screw Terminal Universal Socket
- Electromagnetic Miniature Operational Relay

The RelayS is a slim interface relay with 1 changeover contact, having a width of 6.2mm. Suitable for industrial and general purpose applications. Available in a wide range of coil voltages from 12 - 240Vac and 6 - 24Vdc.

## **RelayS Technical Specification**

| Output Circuit - Contacts                       |                     |                                                   |
|-------------------------------------------------|---------------------|---------------------------------------------------|
| Number of Contacts                              |                     | 100                                               |
| Contact Material                                |                     | AgSnO₂                                            |
| Max. Switching Voltage                          |                     | 400Vac / 250Vdc                                   |
| Rated Current                                   |                     | 6A                                                |
| Max. Breaking Capacity                          | AC1                 | 1500VA                                            |
| Contact Resistance                              |                     | ≤100mΩ                                            |
| Max. Operational Frequency                      | at Rated Load AC1   | 360 Cycles/hour                                   |
|                                                 | No Load             | 72000 Cycles/hour                                 |
| Input Circuit                                   |                     |                                                   |
| Rated Voltage                                   | DC                  | 6, <b>12, 24</b> V                                |
|                                                 | AC/DC (AC: 50/60Hz) | <b>12</b> , <b>24</b> , 48, 60, 110 125, 220 240V |
| Rated Power Consumption                         |                     | AC: 0.2-0.4VA / DC: 0.2-0.4W                      |
| Ambient Temperature Range (Storage & Operating) |                     | -40 +70°C                                         |
| Other Data                                      |                     |                                                   |
| Mechanical Life (Cycles)                        |                     | > 107                                             |
| Body Dimensions (L x H x W)                     |                     | 88.6 x 76 x 6.2mm                                 |