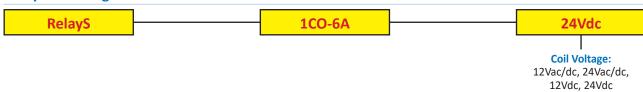

|
|                                                 | AC/DC (AC: 50/60Hz) | <b>12</b> , <b>24</b> , 48, 60, 110 125, 220 240V |
| Rated Power Consumption                         |                     | AC: 0.2-0.4VA / DC: 0.2-0.4W                      |
| Ambient Temperature Range (Storage & Operating) |                     | -40 +70°C                                         |
| Other Data                                      |                     |                                                   |
| Mechanical Life (Cycles)                        |                     | > 107                                             |
| Body Dimensions (L x H x W)                     |                     | 88.6 x 76 x 6.2mm                                 |

## **RelayS Ordering Scheme**