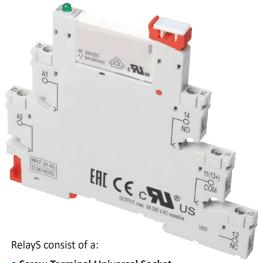

## RelayS Slim Interface Relays

- Screw Terminal Universal Socket
- Electromagnetic Miniature Operational Relay

The RelayS is a slim interface relay with 1 changeover contact, having a width of 6.2mm. Suitable for industrial and general purpose applications. Available in a wide range of coil voltages from 12 - 240Vac and 6 - 24Vdc.

- Available with 1 Changeover Contact
- Rated Current 6A
- With a width of 6.2mm
- For 35mm Rail Mount according to EN 60715
- Equipped with Movable Ejector and Green LED
- Approvals: CE, cULus, EAC